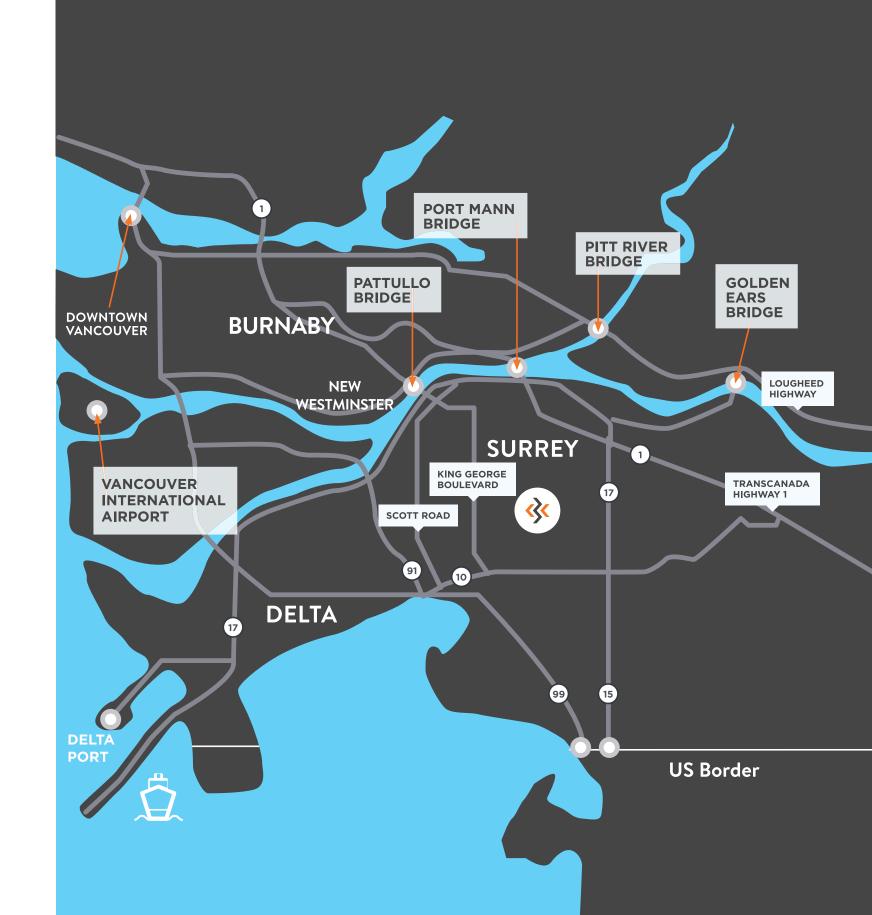

#### **Education**

- 1. Cambridge Elementary
- 2. Goldstone Park Elementary School
  - 3. Sullivan Heights Secondary
  - 4. McLeod Road Traditional Elementary
  - 5. Hyland Elementary

Cambridge Business Centre is located near the intersection at 152nd Street and 66 A Avenue in the East Newton/ Sullivan region of Surrey. This central location is very amenity rich and is conveniently located minutes to many other major transportation routes in the area including Highway 10 (56 Ave), 64th Ave, Highway 15 (176 Street), Fraser Highway and Highway 99.