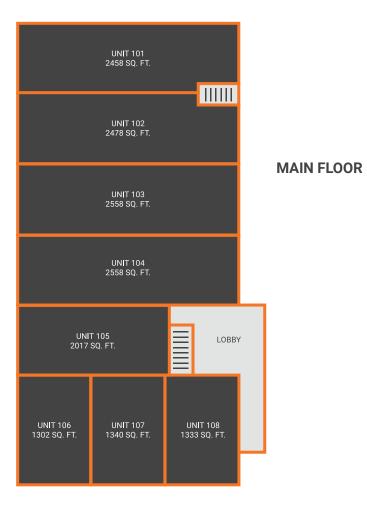

## Floorplan & Unit List

| Unit # | Unit Size (SF) |
|--------|----------------|
| 101    | 2458           |
| 102    | 2478           |
| 103    | 2558           |
| 104    | 2558           |
| 105    | 2017           |
| 106    | 1302           |
| 107    | 1340           |
| 108    | 1333           |
| 110    | 1496           |
| 111    | 2207           |
| 112    | 1874           |
| 113    | 1057           |
| 114    | 2561           |
| 115    | 2561           |
| 116    | 2486           |
| 117    | 2454           |