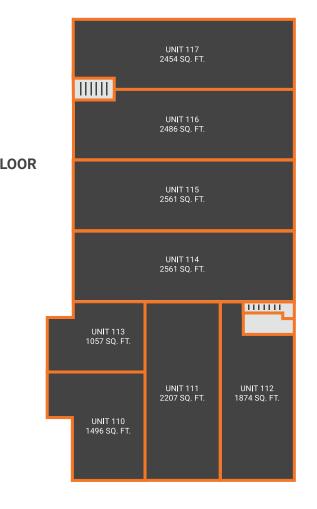

| Unit # | Unit Size (SF) |
|--------|----------------|
| 101    | 2458           |
| 102    | 2478           |
| 103    | 2558           |
| 104    | 2558           |
| 105    | 2017           |
| 106    | 1302           |
| 107    | 1340           |
| 108    | 1333           |
| 110    | 1496           |
| 111    | 2207           |
| 112    | 1874           |
| 113    | 1057           |
| 114    | 2561           |
| 115    | 2561           |
| 116    | 2486           |
| 117    | 2454           |