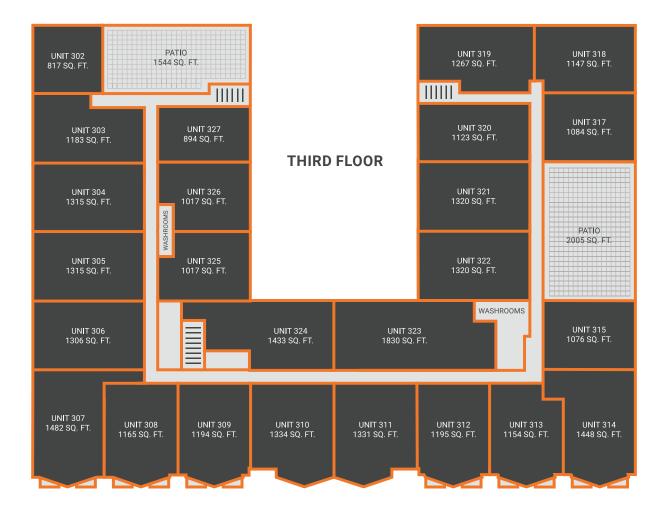

#### 15315 66 AVE | THIRD FLOOR

| Unit # | Unit Size (SF) | Unit # | Unit Size (SF) |
|--------|----------------|--------|----------------|
|        |                |        | . ,            |
| 302    | 817            | 315    | 1076           |
| 303    | 1183           | 317    | 1084           |
| 304    | 1315           | 318    | 1147           |
| 305    | 1315           | 319    | 1267           |
| 306    | 1306           | 320    | 1123           |
| 307    | 1482           | 321    | 1320           |
| 308    | 1165           | 322    | 1320           |
| 309    | 1194           | 323    | 1830           |
| 310    | 1334           | 324    | 1433           |
| 311    | 1331           | 325    | 1017           |
| 312    | 1195           | 326    | 1017           |
| 313    | 1154           | 327    | 894            |
| 314    | 1448           |        |                |