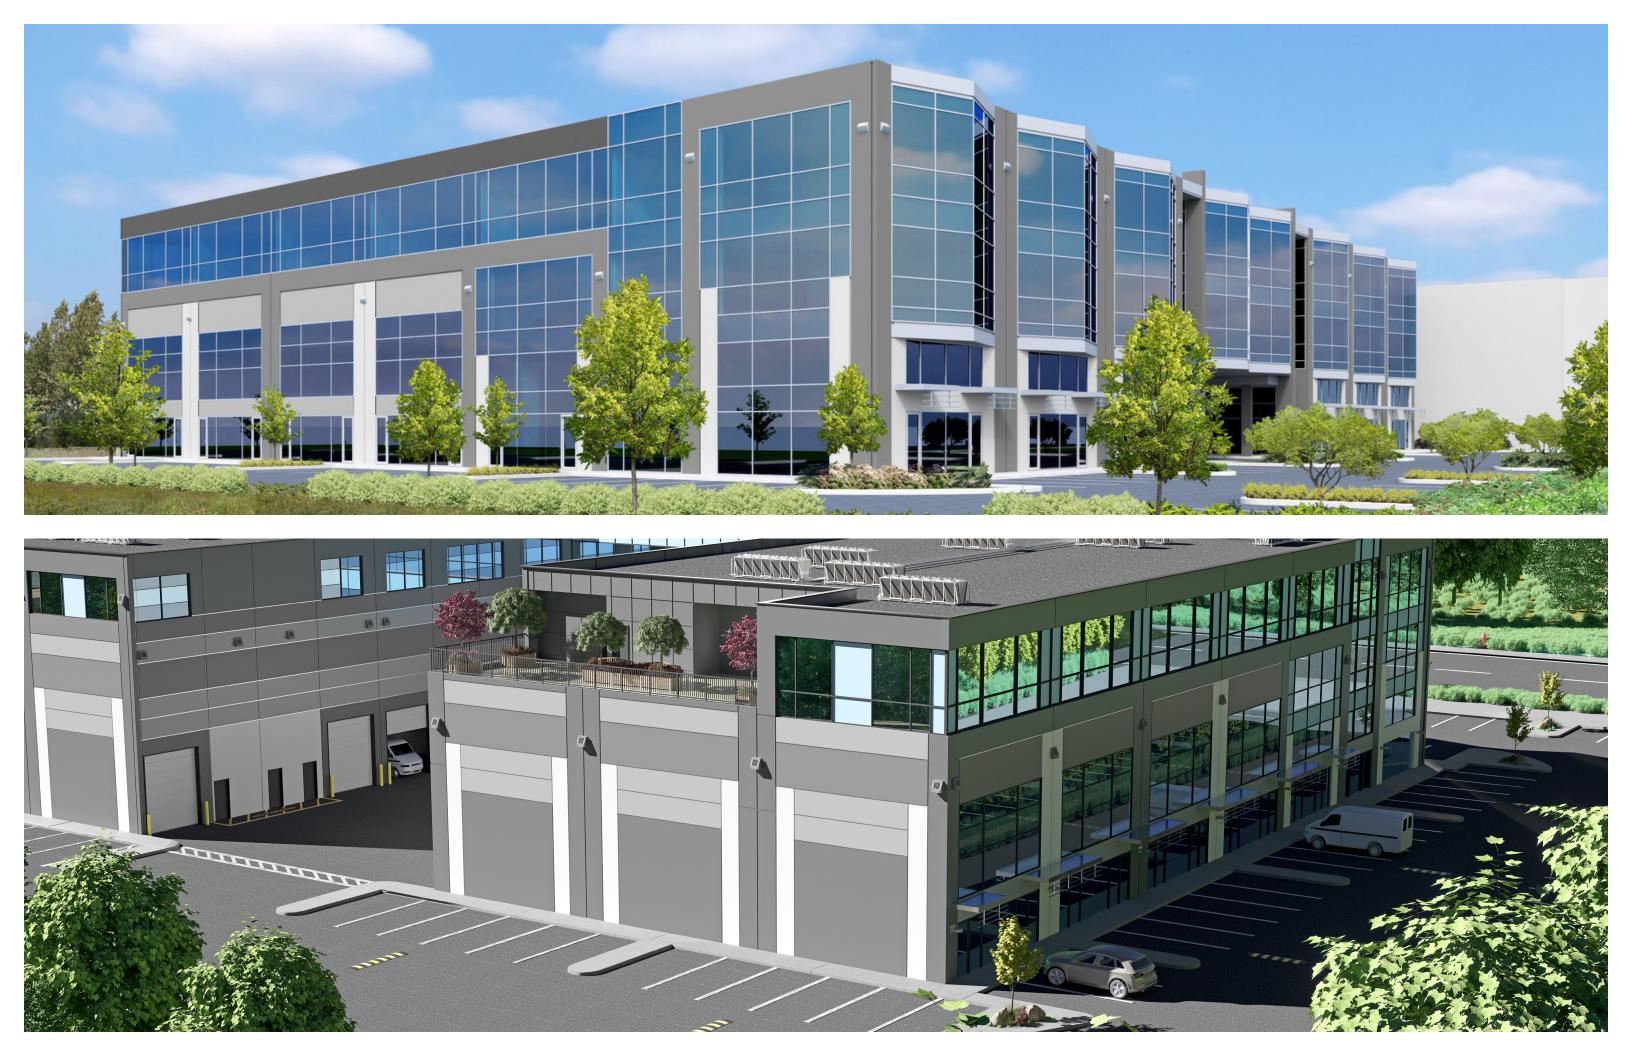

#### CONVENIENTLY LOCATED. REASONABLY PRICED.

A rare and exciting opportunity to own your own brand new commercial strata space. Conveniently located in the Sullivan neighbourhood of Surrey, Cambridge Business Centre will have an abundance of options to purchase quality office space with limited industrial space available as well. Make Cambridge Business Centre the new home for your business!

## **Building Features**

- Ground floor signage opportunities
- Opportunity to purchase an entire floor
- Over 30' clear ceiling heights in the industrial warehouse space
- Stunning exterior façade with extensive glazing
- Each unit comes with it's own electrical panel and rough in plumbing
- Pylon signage
- Third floor outdoor amenity space
- Attractive design and landscaping
- Ample onsite parking
- Estimated Completion date of Spring 2021

• Over 80,000 square feet of quality office space and limited clean industrial space available