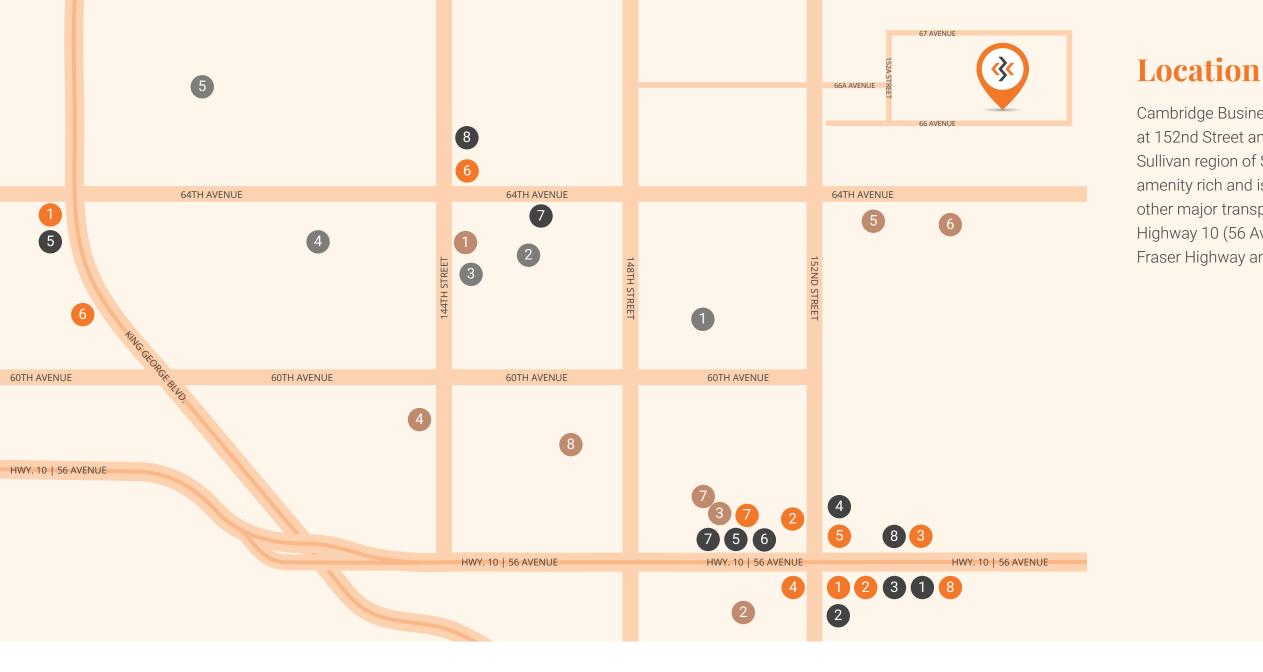

#### **Services**

- 1. Chevron
- 2. CIBC
- 3. RBC
- 4. Shell
- 5. TD Canada Trust
- 6. Esso
- 7. Shoppers Drug Mart
- 8. Scotiabank

### **X** Food & Drink

- 1. A&W
- 2. Big Ridge Liquor Store
- 3. Browns Socialhouse
- 4. Dairy Queen Grill & Chill
- 5. McDonald's
- 6. Starbucks
- 7. Subway
- 8. Tim Hortons

#### **Recreation**

- 1. Bell Performing Arts Centre
- 2. Excellent Ice
- 3. YMCA
- 4. The Tennis Centre
- 5. Sullivan Park Ball Diamonds
- 6. Bose Farms Corn Maze
- 7. Panorama Village Park
- 8. Goldstone Park

#### **Education**

- 1. Cambridge Elementary
- 2. Goldstone Park Elementary School
  - 3. Sullivan Heights Secondary
  - 4. McLeod Road Traditional Elementary
  - 5. Hyland Elementary

Cambridge Business Centre is located near the intersection at 152nd Street and 66 A Avenue in the East Newton/ Sullivan region of Surrey. This central location is very amenity rich and is conveniently located minutes to many other major transportation routes in the area including Highway 10 (56 Ave), 64th Ave, Highway 15 (176 Street), Fraser Highway and Highway 99.