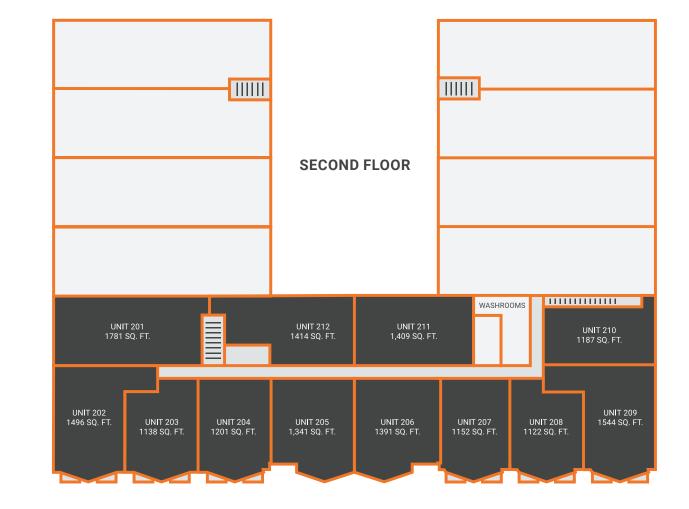

#### 1531566AVE | SECOND FLOOR

| Unit # | Unit Size (SF) |
|--------|----------------|
| 201    | 1781           |
| 202    | 1496           |
| 203    | 1138           |
| 204    | 1201           |
| 205    | 1341           |
| 206    | 1391           |
| 207    | 1152           |
| 208    | 1122           |
| 209    | 1544           |
| 210    | 1187           |
| 211    | 1409           |
| 212    | 1414           |