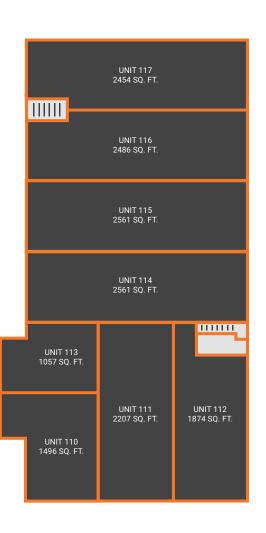

## **MAIN FLOOR PLAN**

| 15315 66 AVE | MAIN FLOOR     |
|--------------|----------------|
| Unit #       | Unit Size (SF) |
| 101          | 2458           |
| 102          | 2478           |
| 103          | 2558           |
| 104          | 2558           |
| 105          | 2017           |
| 106          | 1302           |
| 107          | 1340           |
| 108          | 1333           |
| 110          | 1496           |
| 111          | 2207           |
| 112          | 1874           |
| 113          | 1057           |
| 114          | 2561           |
| 115          | 2561           |
| 116          | 2486           |
| 117          | 2454           |