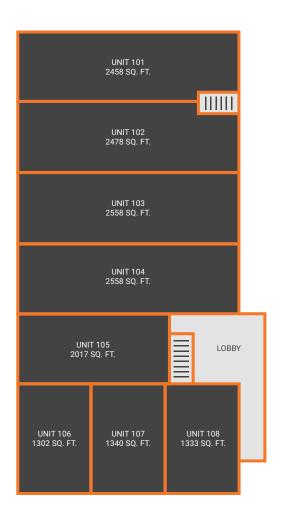

## **MAIN FLOOR PLAN**

| 15315 66 AVE | MAIN FLOOR     |
|--------------|----------------|
| Unit #       | Unit Size (SF) |
| 101          | 2458           |
| 102          | 2478           |
| 103          | 2558           |
| 104          | 2558           |
| 105          | 2017           |
| 106          | 1302           |
| 107          | 1340           |
| 108          | 1333           |
| 110          | 1496           |
| 111          | 2207           |
| 112          | 1874           |
| 113          | 1057           |
| 114          | 2561           |
| 115          | 2561           |
| 116          | 2486           |
| 117          | 2454           |